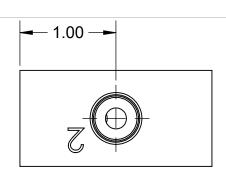

## NOTES:

1. PRESSURE: 10 - 150 PSI

2. TEMP: -40 to +175°F

3. MAT'L: BODY - ANODIZED ALUM. SEAL - LOW TEMP BUNA BALL - STAINLESS

**FUNCTION:** 

SUPPLY AIR AT "1" PORT, AIR FLOWS THRU THE "2" PORTS. THE OPPOSITE "1" PORT IS CLOSED.