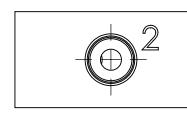

## NOTES:

1. PRESSURE: 10 - 150 PSI

2. TEMP: -40 to +175°F

3. MAT'L: BODY - ANODIZED ALUM. SEAL - LOW TEMP BUNA BALL - STAINLESS

**FUNCTION:** 

SUPPLY AIR AT "1" PORT, AIR FLOWS THRU THE "2" PORTS. THE OPPOSITE "1" PORT IS CLOSED.