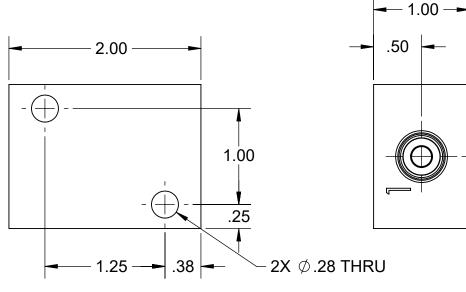

## NOTES:

1. PRESSURE: 10 - 150 PSI

2. TEMP: -40 to +175°F

3. MAT'L: BODY - ANODIZED ALUM. SEAL - LOW TEMP BUNA BALL - STAINLESS

**FUNCTION:** 

SUPPLY AIR AT "1" PORT, AIR FLOWS THRU THE "2" PORTS. THE OPPOSITE "1" PORT IS CLOSED.

|   | DIMENSIONS ARE IN INCHES TOLERANCES: FRACTIONAL±.010 ANGULAR: MACH±1/2°BEND± TWO PLACE DECIMAL±.010 THREE PLACE DECIMAL±.005 |           | NAME | DATE      |   |
|---|------------------------------------------------------------------------------------------------------------------------------|-----------|------|-----------|---|
|   |                                                                                                                              | DRAWN     | ВМ   | 5/31/2023 |   |
|   |                                                                                                                              | CHECKED   |      |           | Ī |
|   |                                                                                                                              | ENG APPR. |      |           |   |
|   |                                                                                                                              | MFG APPR. |      |           |   |
|   | MATERIAL                                                                                                                     | Q.A.      |      |           |   |
|   |                                                                                                                              | FINISH    |      |           |   |
| E | RM. No.:                                                                                                                     |           |      |           | L |
|   |                                                                                                                              | _         |      |           | : |
|   | DO NOT SCALE DRAWING                                                                                                         |           |      |           | L |
|   | DO NOT SCALL DRAWING                                                                                                         |           |      |           | 5 |