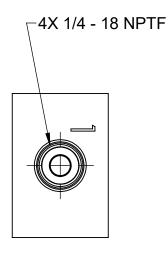

## NOTES:

1. PRESSURE: 10 - 150 PSI

2. TEMP: -40 to +175°F

3. MAT'L: BODY - ANODIZED ALUM. SEAL - LOW TEMP BUNA BALL - STAINLESS

**FUNCTION:** 

SUPPLY AIR AT "1" PORT, AIR FLOWS THRU THE "2" PORTS. THE OPPOSITE "1" PORT IS CLOSED.