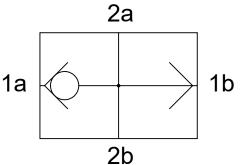

## NOTES:

1. PRESSURE: 10 - 150 PSI

2. TEMP: -40 to +175°F

3. MAT'L: BODY - ANODIZED ALUM. SEAL - LOW TEMP BUNA BALL - STAINLESS

**FUNCTION:** 

SUPPLY AIR AT "1" PORT, AIR FLOWS THRU THE "2" PORTS. THE OPPOSITE "1" PORT IS CLOSED.